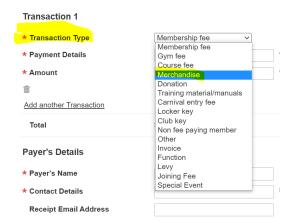

## Payment Gateway Details

- Go to payment gateway and scroll to the bottom.
- Select Transaction Type Merchandise
- Put in amount, payers details, contact details and email address
- Send receipt to admin@margssurf.com